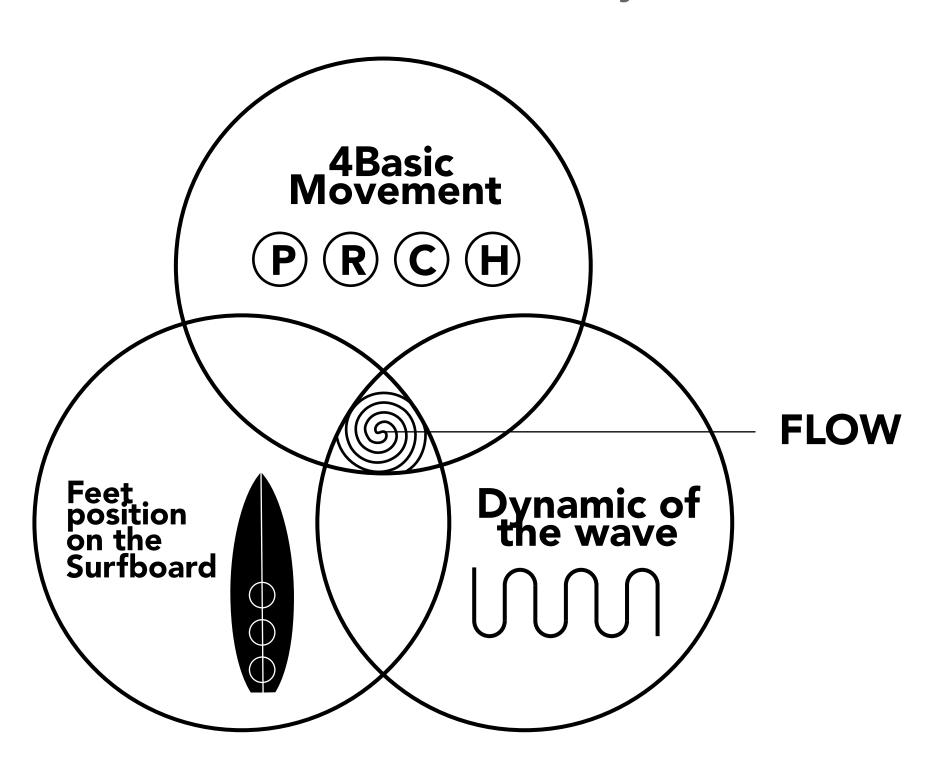

## RARCELO CASTELLANOS

Puro Surf founder, creator of a holistic methodology and development program, including systems like the 3 Circles of Power Surf System that promotes the progression of surfers in an inclusive way.