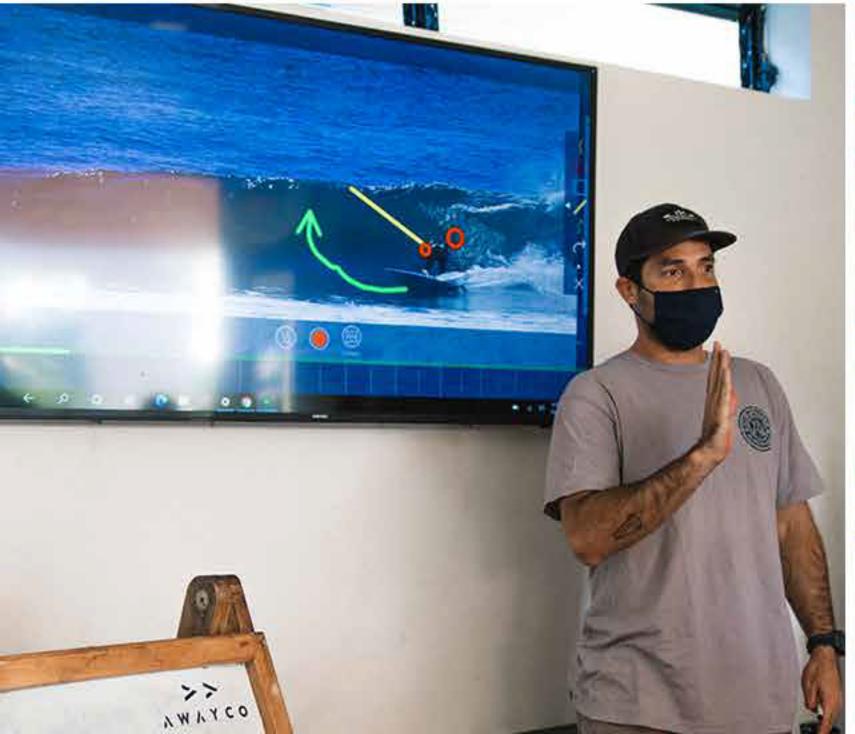

### SURF COACHING SESSIONS

During your coaching sessions, we will always make sure to take you to a surf spot that has the right conditions, and best fits your surfing level.

It's important to mention that all of your coaching sessions will be recorded and analyzed at the Academy by the coach. They will then proceed to assign drills that will help you to fine tune any details that he finds you might need to improve.

These drills will take place outside of the water at the academy premises, which include: video analysis room, lap pool, concrete wave for surf-skating, yoga studio, gym, mat area for UNatural.

There is going to be a specific team from Puro Surf taking care of you and sharing the good vibes, surf knowledge and making sure you have a good time in El Salvador, so you go back home with a big smile and being a better surfer!