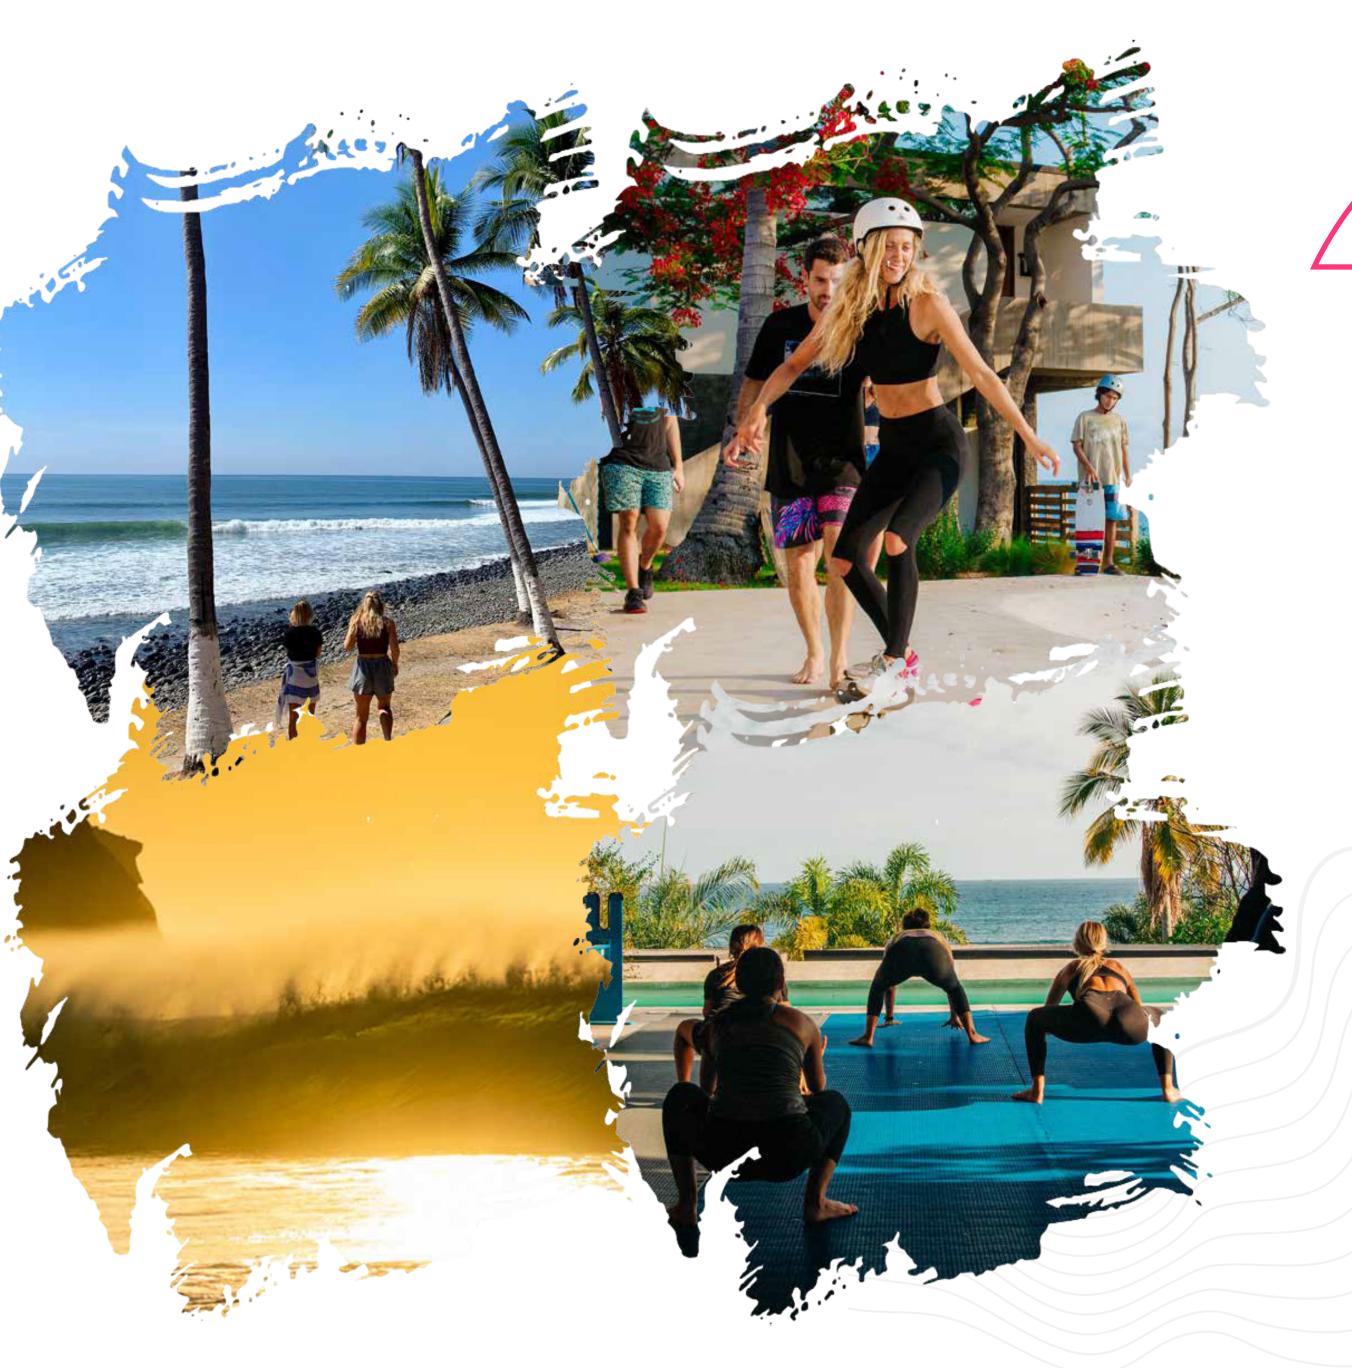

## SURF CAMP DETAILS

Surf Camps run on a weekly basis, starting on Sunday (arrival) to Sunday (departure\*), with the option of booking multiple weeks. The academy's surf camp activities start on Monday.

These camps are designed for beginners or first timers that are committed on learning to surf, or for those that already surf and want to take it to the next level. All participants will have a personalized service through which we will set specific objectives according to every student's needs.

These drills will take place outside of the water at the academy premises, which include: video analysis room, lap pool, concrete wave for surf-skating, yoga studio, gym, mat area for UNatural.

There is going to be a specific team from Puro Surf taking care of you and sharing the good vibes, surf knowledge and making sure you have a good time in El Salvador, so you go back home with a big smile and being a better surfer!