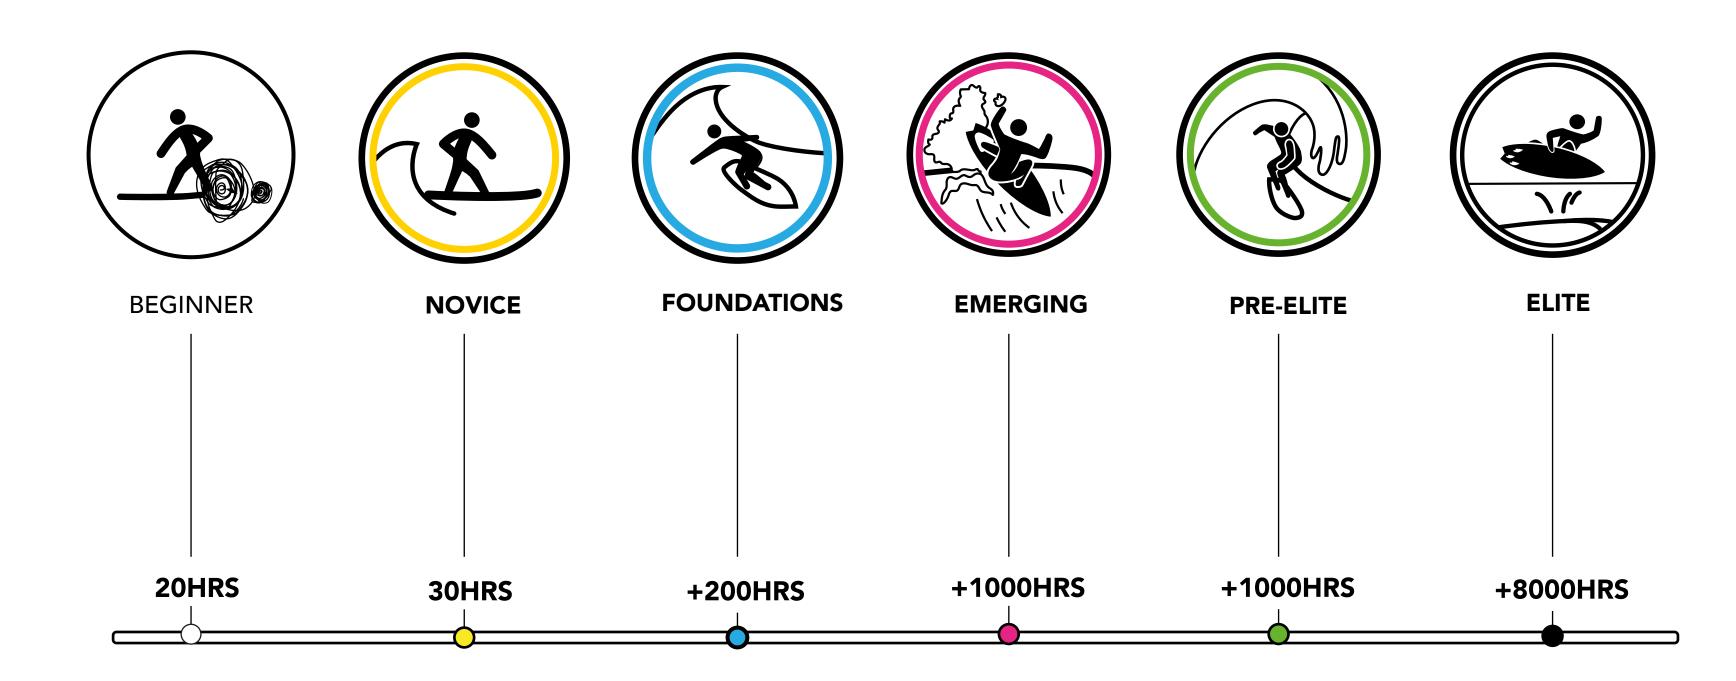

The image below is a simple map, through which we highlight the structure and sequence of surfing as a sport, that will take you on a journey from 0 to Elite.

Similar to the martial arts system, going from white to black belt, each level contains the theory and techniques needed in order to go to the next level. The reason why this is so effective is because you will know on what level you are and what to do for continual improvement.

# PROGRESS MAP

#### **BEGINNER**

This is where you start being in contact with Surf, a common fact of a Beginner surfer is that they know little to nothing about the ocean, and this is where the adventure begins by sliding on white water waves in shallow sand beaches.

#### NOVICE

Once a surfer is past the beginner stage of surfing and starts paddling out to catch unbroken waves, they are what could be called "Novice" surfers. They like to be over the top of their surfboard with little leaning of their surfboard onto its rail. Length of ride is the most important aspect to a good ride for Novice surfers.

#### **FOUNDATION**

As a surfer becomes more experienced and aware while in the ocean, foundation surfers position themselves on the peak more correctly, take-off with more confidence, and performs top-to-bottom manoeuvers as they surf down the line. They can create speed at take-off and successfully finish their waves more often. Performing top-to-bottom moves is a key aspect of their performance.

#### **EMERGING**

At this stage surfers start to push their performance by attempting bigger and more complete manoeuvres. They challenge themselves by taking-off from deeper position on the peak, attack the first manoeuvre of their ride, and continue performing committed manoeuvres for the duration of their rides. Additionally, they start to experiment with progressive surfing.

#### PRE-ELITE

Surfers at this stage can surf their waves with confidence, displaying positioning in the ocean in all typs of surf, assertiveness when catching waves, commitment when taking-off, and the ability to perform a large variety of manoeuvres— all with technical proficiency. Making good decisions when in the ocean is a key aspect of their performance.

#### ELITE

Elite careers can last for over 20 years depending on the motivation and resilience of the surfer. Elite surfers have all the components of performance under their control. They can surf all type of waves, adjusting their timing and positioning to suit the wave being ridden. They have the ability to turn up at an unfamiliar beach and within days, be surfing better than the local rippers. It's their adaptability and self-belief that are keys to their success.